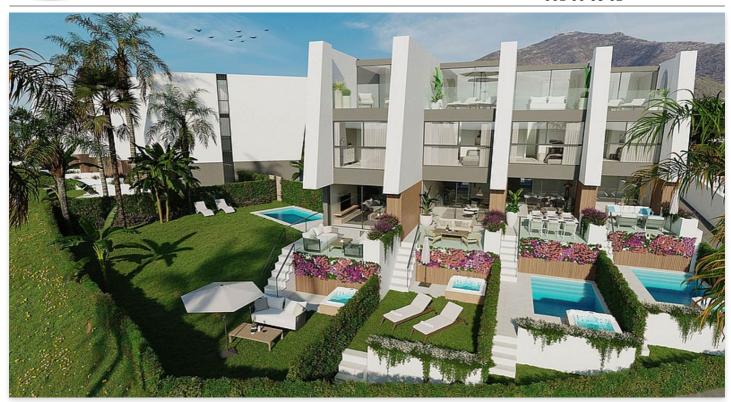

## **Location: Fuengirola**

Nestled in an elevated oasis overlooking Fuengirola. This intimate collection of just 11 properties is designed to offer not just a residence, but an experience. Each home is a masterpiece.

A harmonious blend of contemporary architecture intertwined with nature and uninterrupted sea views that promise an everyday escape into paradise.

These impressive homes, set over 4 floors provide 3 bedrooms, 2.5 bathrooms, an ample basement area, private parking, garden, solarium and multiple terraces.

A double height living room extends out onto the private terrace and garden offering spaces that are perfect for relaxation and entertainment. The fully fitted designer VÖHER KÜTCHEN kitchen blends seamlessly into the elegant interior.

The ground floor gives access to the perfect patio for alfresco dining and enjoying the serene coastal environment. Each property boasts a bijou private garden, perfect for kids, pets or even adding your own private pool.