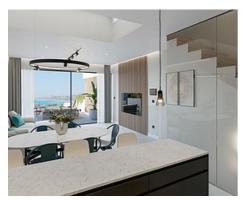

A double height living room extends out onto the private terrace and garden offering spaces that are perfect for relaxation and entertainment. The fully fitted designer VÖHER KÜTCHEN kitchen blends seamlessly into the elegant interior.