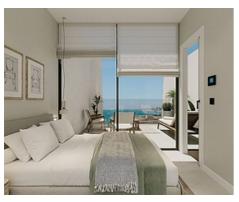

A double height living room extends out onto the private terrace and garden offering spaces that are perfect for relaxation and entertainment. The fully fitted designer VÖHER KÜTCHEN kitchen blends seamlessly into the elegant interior.

With panoramic views from the bedrooms, you can wake to breathtaking sea vistas, the horizon stretching endlessly through your own window gallery .

• Reference: AP1472

Price: 626,000 € - 636,000 €

• Bedrooms: 3